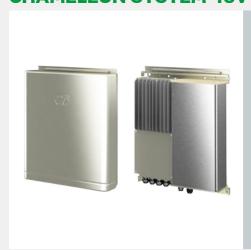

#### **CHAMELEON SYSTEM 48V 1300W 7AH**

If monitoring and battery backup is needed, Chameleon 48V system is the perfect choice. This is a complete small cell power system consisting of a power core unit with two rectifiers, easy accessible battery and load distributions, advanced control and monitoring, and a battery unit - all contained in a small compartment.

In addition to more power and the features mentioned above, the Chameleon system can offer a complete ~30min\* backup system with:

- Temperature compensated charging
- Low voltage battery disconnect
- Advanced monitoring:

Energy logs

Battery Performance

Temperature

Free vented battery compartment

\*30 min. at 600W load and 7Ah batteries. Batteries not included.)