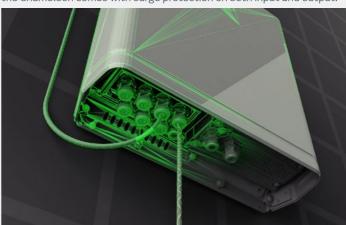

#### **FEATURES**

- Universal input version 85-300 VAC, 200-400VDC
- Surge protection on input and output
- 20 or 200 ms hold-up time
- · Heat sink for optimal passive cooling
- IP 65 plug and play connectors
- High Efficiency (HE)
- Wide temperature range
- Pole or wall mount
- Global compliance (CE, UL)
- Telecom specifications

**SURGE PROTECTION** 

To ensure stable operation under varying, harsh electrical conditions, the Chameleon comes with surge protection on both input and output.

THE CHAMELEON SYSTEM

More power, battery backup, advanced system control and monitoring combined with easy connection, light weight and easy mounting ensures fast deployment of your advanced small cells network.