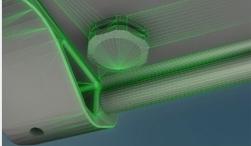

**VENTILATION** A Gore™vent plug provides ventilation.

**IP 65 HOUSING** 

The pressure tested anodized aluminum housing completely seals the unit and will withstand the most extreme weather conditions. Heat sink provides optimal passive cooling.