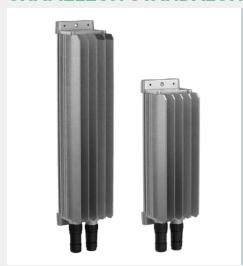

#### CHAMELEON STANDALONE 48/650 HE 20 ms AND 200 ms

>

The Chameleon 48/650 HE meets the challenges faced by installers of LTE/4G networks. It is small, lightweight, quick to install and provides the power required. The Chameleon has a discreet exterior, designed to blend into most environments.

The Chameleon 48/650 HE is a standalone rectifier with 20 or 200 ms hold-up time. Just enough to manage normal mains disruptions without dropping the output. It is also available in a universal input version accepting AC, and DC input up to 400V.

#### **FEATURES**

- Universal input version 85-300 VAC, 200-400VDC
- Surge protection on input and output
- 20 or 200 ms hold-up time
- · Heat sink for optimal passive cooling
- IP 65 plug and play connectors
- High Efficiency (HE)
- Wide temperature range
- Pole or wall mount
- Global compliance (CE, UL)
- Telecom specifications